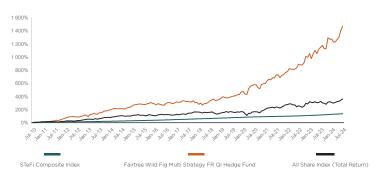

### Cumulative Performance Since Inception

The investment performance is for illustrative purposes only; the investment performance is calculated by taking the actual initial fees and all ongoing fees into account for the amount shown; assuming income is reinvested on the reinvestment date

The above benchmark (s) are for comparison purposes with the fund 's performance. The fund does not follow the benchmark (s)