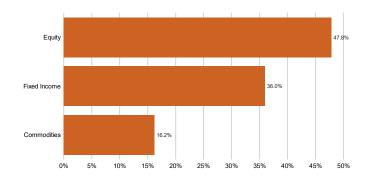

# Asset Allocation

<sup>\*\*</sup> TIC Fees are calculated in respect of the 12 months up to and including June 2024