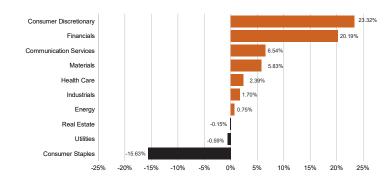

59107 Inception Date: August 2010 CISCA Inception Date: 1 April 2017

ASISA Classification: Qualified Investor Hedge Fund - South

African - Multi - Strategy

Hurdle/Benchmark: N/A

Minimum Investment: R 1 000 000 Lump sum Service Fee: 2.39% (excl. VAT)

\*Includes Base fee/Investment Management Fee

of 2.00%

Performance fee (uncapped): 20% of the total performance above the

high water mark (excl. VAT).

### Cost Ratios (incl. VAT)

Total Expense Ratio (TER%): 8.91% Performance Fee (PF) Included in TER: 6.09% Transactions Costs Ratio (TC%): 0.29% \*\* Total Investment Charges (TIC%): 9.20%

\* Total Investment Charges (TIC%) = TER (%) + TC (%)

# Income Distribution

31 December 2023 0.00 cents per unit (cpu)

# Investment Manager contact details

+27 86 176 0760

### Sector Allocation



# Asset Allocation



<sup>\*\*</sup> TIC Fees are calculated in respect of the 12 months up to and including June 2024



# Fairtree Wild Fig Multi Strategy FR QI Hedge Fund

Minimum Disclosure Document - Class 1

31 July 2024

|         |                                                                                   |                                                                                                                                                         |